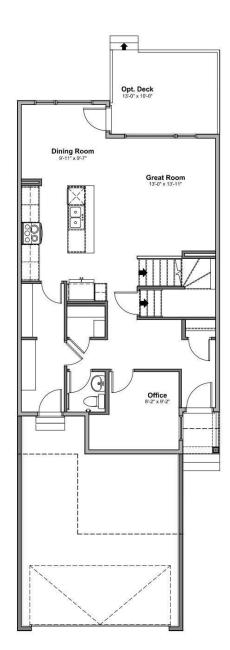

#### \$614,900

4 Bedroom, 2.50 Bathroom, 1,961 sqft Single Family on 0.00 Acres

Edgemont (Edmonton), Edmonton, AB

Introducing a Brand New 2-Storey Home built by Anthem, in the Highly Desirable Community of Weston at Edgemont, Located in the Heart of WEST Edmonton! This stunning home features a thoughtfully designed layout with a main floor bedroom, SIDE Entry, Upstairs, you'll find three additional spacious bedrooms, a bonus room, and a convenient upper-floor laundry room. Enjoy high-end finishes throughout, including: Quartz countertops, Stylish kitchen appliances, Walk-through pantry, Modern lighting fixtures, His & Hers sinks in the ensuite, Vinyl flooring on the main level, bathrooms, and laundry room, carpet on the upper floor, Large dining area and a bright, open-concept living room, Double attached front garage. \*This home is currently under construction. \*Photos are of a previously built model and used for reference only. \*Actual interior colors and upgrades may vary.