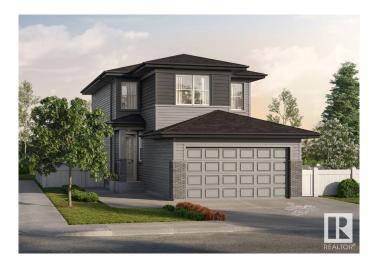

# \$614,900 - 2346 Egret Way, Edmonton

MLS® #E4438559

#### \$614,900

4 Bedroom, 2.50 Bathroom, 1,961 sqft Single Family on 0.00 Acres

Edgemont (Edmonton), Edmonton, AB

Introducing a Brand New 2-Storey Home built by Anthem, in the Highly Desirable Community of Weston at Edgemont, Located in the Heart of WEST Edmonton! This stunning home features a thoughtfully designed layout with a main floor bedroom, SIDE Entry, Upstairs, you'll find three additional spacious bedrooms, a bonus room, and a convenient upper-floor laundry room. Enjoy high-end finishes throughout, including: Quartz countertops, Stylish kitchen appliances, Walk-through pantry, Modern lighting fixtures, His & Hers sinks in the ensuite, Vinyl flooring on the main level, bathrooms, and laundry room, carpet on the upper floor, Large dining area and a bright, open-concept living room, Double attached front garage. \*This home is currently under construction. \*Photos are of a previously built model and used for reference only. \*Actual interior colors and upgrades may vary.