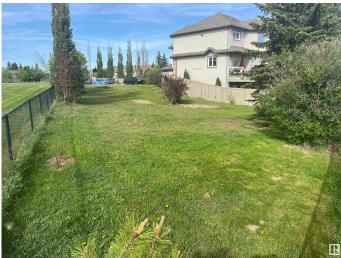

## \$369,900

0 Bedroom, 0.00 Bathroom, Single Family on 0.00 Acres

Silver Berry, Edmonton, AB

BACKS ONTO POND, WALK OUT BASEMENT LOT! Huge lot - 8,889 square feet, newly subdivided. Backs onto Silver Berry Lake. Adjacent to green space. Walk out basement lot. Crescent location. Lowest price lot in south Edmonton that backs onto lake/pond. Walk out lot.