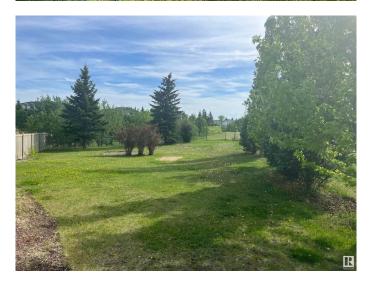

## \$369,900

0 Bedroom, 0.00 Bathroom, Single Family on 0.00 Acres

Silver Berry, Edmonton, AB

BACKS ONTO POND, WALK OUT BASEMENT LOT! Huge lot - 8,889 square feet, newly subdivided. Backs onto Silver Berry Lake. Adjacent to green space. Walk out basement lot. Crescent location. Lowest price lot in south Edmonton that backs onto lake/pond. Walk out lot.

## Exterior

Exterior Features Backs Onto Lake, No Back Lane, No Through Road, See Remarks