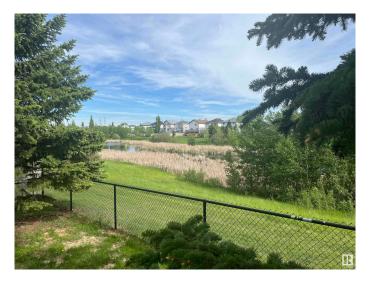

## \$369,900

0 Bedroom, 0.00 Bathroom, Single Family on 0.00 Acres

Silver Berry, Edmonton, AB

BACKS ONTO POND, WALK OUT BASEMENT LOT! Huge lot - 8,889 square feet, newly subdivided. Backs onto Silver Berry Lake. Adjacent to green space. Walk out basement lot. Crescent location. Lowest price lot in south Edmonton that backs onto lake/pond. Walk out lot.

## Amenities

Is Waterfront Yes

## Exterior

Exterior Features Backs Onto Lake, No Back Lane, No Through Road, See Remarks