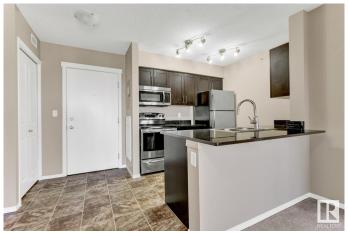

## \$211,900

2 Bedroom, 2.00 Bathroom, 839 sqft Condo / Townhouse on 0.00 Acres

Heritage Valley Town Centre Area, Edmonton, AB

Spacious 2 bed, 2 bath plus den, can be used as 3rd bedroom, open concept kitchen, in suite laundry, 1 underground parking. In Rutherford, surrounded with shopping, restaurants, and amenities. Quick drive to Henday and Hwy 2. All walls, doors and trims are freshly painted.

#### Interior

Interior Features ensuite bathroom

Appliances Dishwasher-Built-In, Dryer, Refrigerator, Stove-Electric, Washer

Heating Baseboard, Electric