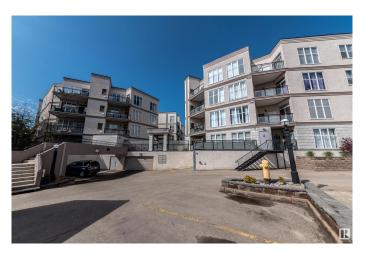

#### \$190,000

1 Bedroom, 1.00 Bathroom, 648 sqft Condo / Townhouse on 0.00 Acres

Empire Park, Edmonton, AB

Well appointed 1 bedroom main floor condo unit in desirable "Southview Court". Features an extra large patio facing into the treed courtyard and is completely secured within the gated complex. 9' ceilings make this unit feel even more spacious. Upgraded heated secure parking and storage area also included along with all the appliances. In-suite laundry, and all window coverings. Location is one of the most convenient in Edmonton, just steps shopping, pubs, restaurants, Whitemud and Calgary trail and direct transportation to U of A. Comes with a titled underground parking stall and one more leased space with extra storage. Low condo fees makes this one very attactive

## **Community Information**

Address 150 4827 104a Street

Area Edmonton
Subdivision Empire Park
City Edmonton
County ALBERTA

Province AB

Postal Code T6H 0R5

### **Amenities**

Amenities Ceiling 9 ft., Exterior Walls- 2"x6", Parking-Extra, Parking-Visitor, Patio

Parking Underground