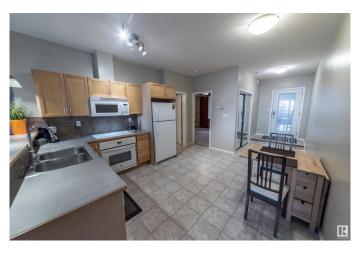

#### \$190,000

1 Bedroom, 1.00 Bathroom, 648 sqft Condo / Townhouse on 0.00 Acres

Empire Park, Edmonton, AB

Well appointed 1 bedroom main floor condo unit in desirable "Southview Court". Features an extra large patio facing into the treed courtyard and is completely secured within the gated complex. 9' ceilings make this unit feel even more spacious. Upgraded heated secure parking and storage area also included along with all the appliances. In-suite laundry, and all window coverings. Location is one of the most convenient in Edmonton, just steps shopping, pubs, restaurants, Whitemud and Calgary trail and direct transportation to U of A. Comes with a titled underground parking stall and one more leased space with extra storage. Low condo fees makes this one very attactive

#### Interior

Appliances Dishwasher-Built-In, Dryer, Refrigerator, Stove-Electric, Washer,

Window Coverings

Heating Forced Air-1, Natural Gas