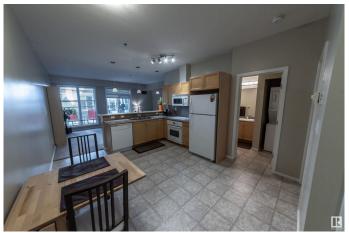

#### \$190,000

1 Bedroom, 1.00 Bathroom, 648 sqft Condo / Townhouse on 0.00 Acres

Empire Park, Edmonton, AB

Well appointed 1 bedroom main floor condo unit in desirable "Southview Court". Features an extra large patio facing into the treed courtyard and is completely secured within the gated complex. 9' ceilings make this unit feel even more spacious. Upgraded heated secure parking and storage area also included along with all the appliances. In-suite laundry, and all window coverings. Location is one of the most convenient in Edmonton, just steps shopping, pubs, restaurants, Whitemud and Calgary trail and direct transportation to U of A. Comes with a titled underground parking stall and one more leased space with extra storage. Low condo fees makes this one very attactive

#### Interior

Appliances Dishwasher-Built-In, Dryer, Refrigerator, Stove-Electric, Washer,

Window Coverings

Heating Forced Air-1, Natural Gas