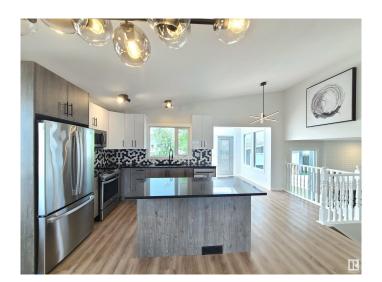

### \$484.900

4 Bedroom, 2.50 Bathroom, 1,755 sqft Single Family on 0.00 Acres

Lorelei, Edmonton, AB

FULLY RENOVATED 1700 sqft home in a family-friendly community of Lorelei. 4 bedrooms above grade! Bright and specious open concept with vaulted ceiling main floor features NEW kitchen with quartz counter top & NEW stainless steel appliances. Good sized living room & dining area. Upper level offers large 3 bedrooms, 4pc bath & 3pc en-suite. Fully finished basement with large windows above grade. NEW bathrooms, NEW vinyl plank flooring, Newer triple pane windows. 22x24 double garage. Quick possession