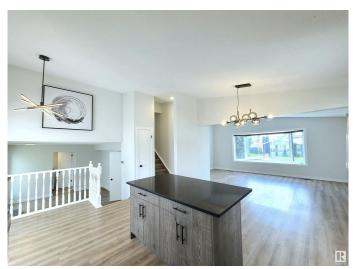

### \$484.900

4 Bedroom, 2.50 Bathroom, 1,755 sqft Single Family on 0.00 Acres

Lorelei, Edmonton, AB

FULLY RENOVATED 1700 sqft home in a family-friendly community of Lorelei. 4 bedrooms above grade! Bright and specious open concept with vaulted ceiling main floor features NEW kitchen with quartz counter top & NEW stainless steel appliances. Good sized living room & dining area. Upper level offers large 3 bedrooms, 4pc bath & 3pc en-suite. Fully finished basement with large windows above grade. NEW bathrooms, NEW vinyl plank flooring, Newer triple pane windows. 22x24 double garage. Quick possession