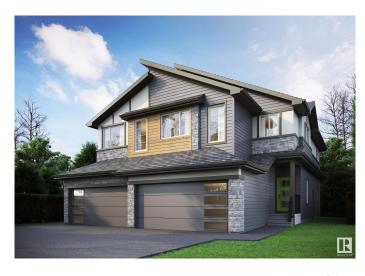

# \$499,900 - 4156 Kinglet Drive, Edmonton

MLS® #E4438886

## \$499,900

3 Bedroom, 2.50 Bathroom, 1,665 sqft Single Family on 0.00 Acres

Kinglet Gardens, Edmonton, AB

Welcome to 4156 Kinglet Drive NW, where thoughtful design meets unbeatable value! This Oxford model by City Homes Master Builder offers 1665 sq ft of stylish, functional living space in the vibrant community of Kinglet. Featuring 3 bedrooms, 2.5 bathrooms, and a bright central bonus room, this home is perfect for growing families or professionals needing extra space. The open-concept main floor is ideal for entertaining, while the separate side entrance adds flexibility and future suite potential. Enjoy the ease of a double attached garage, plus the bonus of included appliances and full landscapingâ€"just move in and enjoy! Surrounded by nature and minutes from trails, parks, and all west-end amenities, this home checks every box for comfort, convenience, and opportunity.