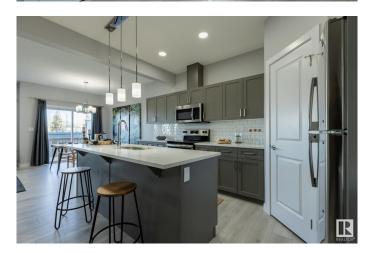

### \$469,900

3 Bedroom, 2.50 Bathroom, 1,479 sqft Single Family on 0.00 Acres

The Uplands, Edmonton, AB

The Uplands at Riverview provides a lively lifestyle unlike any other in West Edmonton. A community-built with your kids in mind, enjoy the benefits of outdoor and indoor recreation. With over 1470 square feet of open concept living space, SIDE ENTRANCE the Soho-D from Akash Homes is built with your growing family in mind. This duplex home features 3 bedrooms, 2.5 bathrooms and chrome faucets throughout. Enjoy extra living space on the main floor with the laundry room and full sink on the second floor. The 9-foot ceilings on main floor and quartz countertops throughout blends style and functionality for your family to build endless memories. PLUS a single oversized attached garage & \$5000 BRICK CREDIT! PICTURES ARE OF SHOWHOME; ACTUAL HOME, PLANS, FIXTURES, AND FINISES MAY VARY & SUBJECT TO AVAILABILITY/CHANGES!

#### Interior

Interior Features ensuite bathroom

Appliances None

Heating Forced Air-1, Natural Gas

Stories 2

Has Basement Yes

Basement Full, Unfinished