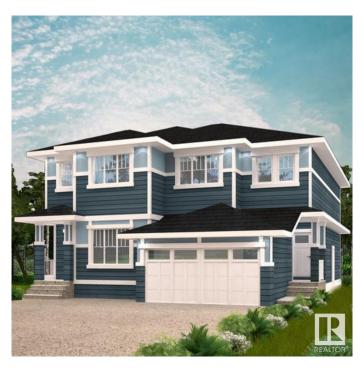

### \$469,900

3 Bedroom, 2.50 Bathroom, 1,479 sqft Single Family on 0.00 Acres

The Uplands, Edmonton, AB

The Uplands at Riverview provides a lively lifestyle unlike any other in West Edmonton. A community-built with your kids in mind, enjoy the benefits of outdoor and indoor recreation. With over 1470 square feet of open concept living space, SIDE ENTRANCE the Soho-D from Akash Homes is built with your growing family in mind. This duplex home features 3 bedrooms, 2.5 bathrooms and chrome faucets throughout. Enjoy extra living space on the main floor with the laundry room and full sink on the second floor. The 9-foot ceilings on main floor and quartz countertops throughout blends style and functionality for your family to build endless memories. PLUS a single oversized attached garage & \$5000 BRICK CREDIT! PICTURES ARE OF SHOWHOME; ACTUAL HOME, PLANS, FIXTURES, AND FINISES MAY VARY & SUBJECT TO AVAILABILITY/CHANGES!

## **Exterior**

Exterior Wood, Vinyl
Exterior Features See Remarks

Roof Asphalt Shingles

Construction Wood, Vinyl

Foundation Concrete Perimeter