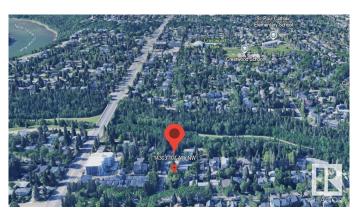

# \$500,000 - 14303 101 Avenue, Edmonton

MLS® #E4439572

### \$500,000

0 Bedroom, 0.00 Bathroom, Single Family on 0.00 Acres

Grovenor, Edmonton, AB

Executive Corner Lot in Prestigious Grovenor, just Steps to MacKinnon Ravine & MacKinnon Ravine Park. Stunning new builds and character homes are all around this property with the Valley Line West LRT only 2 blocks away. Measuring 31.5' x 136' giving you numerous options and the seller can custom build for you, or you can purchase the lot outright.

# **Community Information**

Address 14303 101 Avenue

Area Edmonton
Subdivision Grovenor
City Edmonton
County ALBERTA

Province AB

Postal Code T5N 0K7