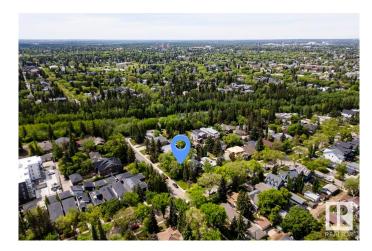

### \$500,000

0 Bedroom, 0.00 Bathroom, Single Family on 0.00 Acres

Grovenor, Edmonton, AB

Executive Corner Lot in Prestigious Grovenor, just Steps to MacKinnon Ravine & MacKinnon Ravine Park. Stunning new builds and character homes are all around this property with the Valley Line West LRT only 2 blocks away. Measuring 31.5' x 136' giving you numerous options and the seller can custom build for you, or you can purchase the lot outright.