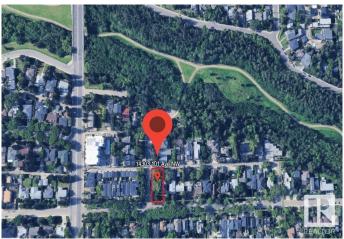

# \$500,000 - 14303 101 Avenue, Edmonton

MLS® #E4439572

### \$500,000

0 Bedroom, 0.00 Bathroom, Single Family on 0.00 Acres

Grovenor, Edmonton, AB

Executive Corner Lot in Prestigious Grovenor, just Steps to MacKinnon Ravine & MacKinnon Ravine Park. Stunning new builds and character homes are all around this property with the Valley Line West LRT only 2 blocks away. Measuring 31.5' x 136' giving you numerous options and the seller can custom build for you, or you can purchase the lot outright.

# **Community Information**

Address 14303 101 Avenue

Area Edmonton
Subdivision Grovenor
City Edmonton
County ALBERTA

Province AB

Postal Code T5N 0K7