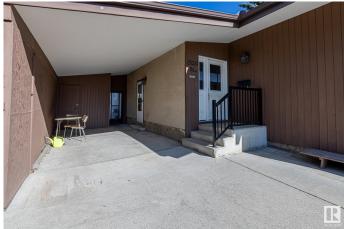

#### \$419,900

3 Bedroom, 1.50 Bathroom, 1,316 sqft Single Family on 0.00 Acres

Evansdale, Edmonton, AB

This meticulously maintained bungalow from the 70's gives you the perfect retro home with beneficial upgrades. Through the main foyer you find a large living space with vaulted ceilings and west facing windows to let in the sunshine. Not only is there space to host dinner parties in the separate dining there is also ample room for everyday meals in the updated eat-in kitchen. Down the main hall you find 3 spacious bedrooms. A 4 piece updated main bath and the primary suite featuring walk-in closet and en-suite. New laminate flooring flows throughout the main floor. The basement has a few finishes and is just waiting to be transformed into your family's main hang out spot. If you enjoy spending your time outside during the summer there is a covered carport in the front to catch all the afternoon sun. If you prefer the fresh morning sun the nearly 1/4 acre yard gives you plenty of options to create your very own oasis. A double detached garage completes the property. Bonus newer roof and HE furnace as well.

## Amenities

| Amenities | Vaulted Ceiling                        |
|-----------|----------------------------------------|
| Parking   | Double Garage Detached, Single Carport |