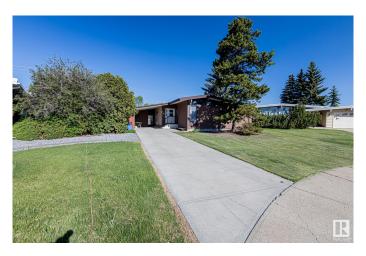

#### \$419,900

3 Bedroom, 1.50 Bathroom, 1,316 sqft Single Family on 0.00 Acres

Evansdale, Edmonton, AB

This meticulously maintained bungalow from the 70's gives you the perfect retro home with beneficial upgrades. Through the main foyer you find a large living space with vaulted ceilings and west facing windows to let in the sunshine. Not only is there space to host dinner parties in the separate dining there is also ample room for everyday meals in the updated eat-in kitchen. Down the main hall you find 3 spacious bedrooms. A 4 piece updated main bath and the primary suite featuring walk-in closet and en-suite. New laminate flooring flows throughout the main floor. The basement has a few finishes and is just waiting to be transformed into your family's main hang out spot. If you enjoy spending your time outside during the summer there is a covered carport in the front to catch all the afternoon sun. If you prefer the fresh morning sun the nearly 1/4 acre yard gives you plenty of options to create your very own oasis. A double detached garage completes the property. Bonus newer roof and HE furnace as well.

## Amenities

| Amenities | Vaulted Ceiling                        |
|-----------|----------------------------------------|
| Parking   | Double Garage Detached, Single Carport |

### Exterior

| Exterior          | Wood                                                                                                                                                               |
|-------------------|--------------------------------------------------------------------------------------------------------------------------------------------------------------------|
| Exterior Features | Back Lane, Corner Lot, Fenced, Flat Site, Golf Nearby, Picnic Area,<br>Playground Nearby, Public Swimming Pool, Public Transportation,<br>Schools, Shopping Nearby |