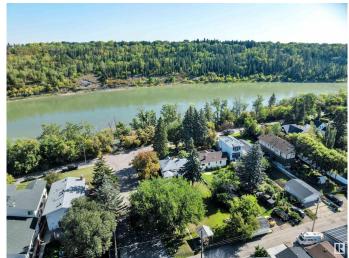

### \$779,900

2 Bedroom, 1.00 Bathroom, 1,081 sqft Single Family on 0.00 Acres

Riverdale, Edmonton, AB

HUGE CORNER LOT NEXT TO THE RIVER! UNBEATABLE LOCATION! IDEAL FOR FUTURE DEVELOPMENT! Searching for the ideal lot close to downtown in desirable Riverdale? This 10,354 sq ft lot (approx 50' x 205') with an existing bungalow in place is the perfect location for multifamily development or build your dream home! Located only steps to river valley trails & downtown, this is a rare opportunity for investors seeking a one of a kind property. The property has newer shingles, furnace, HWT; liveable until you decide on your infill aspirations. Quiet & serene, yet close to the action. Don't miss it!