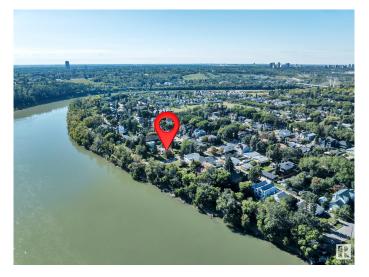

### \$779,900

2 Bedroom, 1.00 Bathroom, 1,081 sqft Single Family on 0.00 Acres

Riverdale, Edmonton, AB

HUGE CORNER LOT NEXT TO THE RIVER! UNBEATABLE LOCATION! IDEAL FOR FUTURE DEVELOPMENT! Searching for the ideal lot close to downtown in desirable Riverdale? This 10,354 sq ft lot (approx 50' x 205') with an existing bungalow in place is the perfect location for multifamily development or build your dream home! Located only steps to river valley trails & downtown, this is a rare opportunity for investors seeking a one of a kind property. The property has newer shingles, furnace, HWT; liveable until you decide on your infill aspirations. Quiet & serene, yet close to the action. Don't miss it!

# **Community Information**

Address 10148 87 Street

Area Edmonton
Subdivision Riverdale
City Edmonton
County ALBERTA

Province AB

Postal Code T5H 1N4