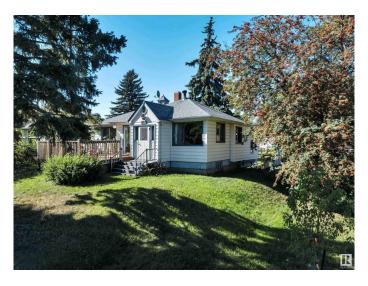

### \$779,900

2 Bedroom, 1.00 Bathroom, 1,081 sqft Single Family on 0.00 Acres

Riverdale, Edmonton, AB

HUGE CORNER LOT NEXT TO THE RIVER! UNBEATABLE LOCATION! IDEAL FOR FUTURE DEVELOPMENT! Searching for the ideal lot close to downtown in desirable Riverdale? This 10,354 sq ft lot (approx 50' x 205') with an existing bungalow in place is the perfect location for multifamily development or build your dream home! Located only steps to river valley trails & downtown, this is a rare opportunity for investors seeking a one of a kind property. The property has newer shingles, furnace, HWT; liveable until you decide on your infill aspirations. Quiet & serene, yet close to the action. Don't miss it!

## **Essential Information**

MLS® # E4439704 Price \$779,900

Bedrooms 2
Bathrooms 1.00
Full Baths 1

Square Footage 1,081 Acres 0.00 Year Built 1946

Type Single Family

Sub-Type Detached Single Family

Style Bungalow