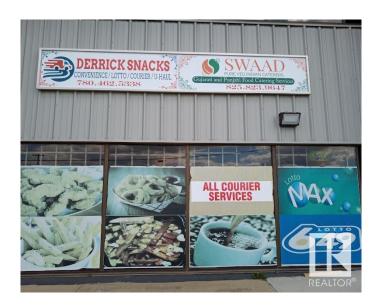

### \$219,000

0 Bedroom, 0.00 Bathroom, Business on 0.00 Acres

Strathcona Industrial Park, Edmonton, AB

Prime Commercial Property in Strathcona Industrial Park! Unlock the potential of this exceptional corner property, strategically located in the bustling Strathcona Industrial Park. This versatile site is currently home to a thriving restaurant, courier service, U-Haul dealership, and lottery business, making it a dynamic investment opportunity with multiple revenue streams. Massive Corner Lot, Ample space for expansion or additional business ventures. Generous parking facilities to accommodate customers and staff. Spacious Warehouse and Office/Storage Areas ideal for various operational needs, providing flexibility for your business model. Located on a very busy street, ensuring maximum visibility and accessibility. Quick and easy connections to the Whitemud Freeway, facilitating efficient logistics and customer access. Whether you are looking to continue the successful operations already in place or envision your own unique business. Not to miss this golden oppurtunity!