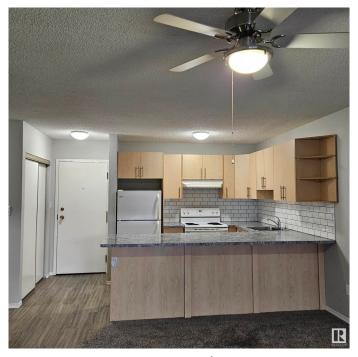

#### \$124,500

1 Bedroom, 1.00 Bathroom, 644 sqft Condo / Townhouse on 0.00 Acres

Pollard Meadows, Edmonton, AB

BRIGHT TOP FLOOR UNIT! This gorgeous one-bedroom, one-bathroom suite is ideally located in Millwoods Terrace. Completely renovated a few years ago, this unit received new counters, cabinets, doors & flooring. This unit has a huge open kitchen & peninsula connected to the living room. The suite also has a spacious screen-enclosed balcony & a large in-suite storage room. The building has an elevator & laundry facilities are located on the same floor. Easy access to the Anthony Henday. Close to all amenities: public library, rec centre, shopping, transit, schools, hospitals & parks - don't miss out on this great opportunity!

#### Interior

Appliances Dishwasher-Built-In, Fan-Ceiling, Hood Fan, Refrigerator, Stove-Electric,

Window Coverings

Heating Hot Water, Natural Gas