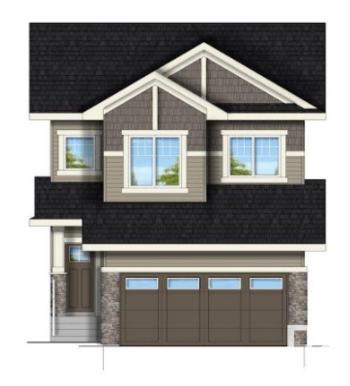

## \$624,800

3 Bedroom, 2.50 Bathroom, 2,109 sqft Single Family on 0.00 Acres

The Uplands, Edmonton, AB

This stunning 3-bedroom, 2.5-bath home features a double front attached garage and 9' main floor ceilings. Enjoy stylish vinyl plank, tile, and carpet flooring throughout. The open-to-above foyer welcomes you to a spacious main floor with a den, walk-through pantry, and mudroom with built-in bench and cubbies. The kitchen boasts stone countertops, full-height tile backsplash, and soft-close cabinets. Relax by the electric fireplace with box-out wall detail. A railing staircase leads to a central bonus room, laundry room, and luxurious ensuite with a soaker tub. Thoughtfully designed for comfort and function, this home blends elegance with everyday practicality. Photos are representative.

Year Built 2025

Type Single Family

Sub-Type Detached Single Family

Style 2 Storey
Status Active

## **Exterior**

Exterior Wood, Stone, Vinyl

Exterior Features See Remarks

Roof Asphalt Shingles

Construction Wood, Stone, Vinyl

Foundation Concrete Perimeter