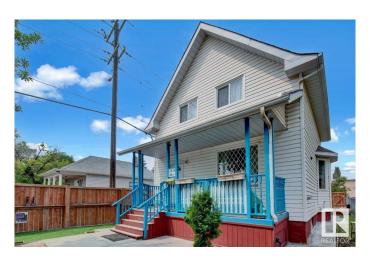

## \$445.000

3 Bedroom, 2.00 Bathroom, 1,279 sqft Single Family on 0.00 Acres

Queen Mary Park, Edmonton, AB

Rare Opportunity just minutes to the New Brewery District, Ice District and Edmonton's growing Core. The best of both worlds in this charming, updated 2 storey Victorian home. Most of the windows are updated as well as New shingles & siding in the past year. New furnace and hot water tank. Potential is endless with business and zoning opportunities this home is in ideal location with walking distance to MacEwan University, LRT and transit. This would make a great investment property and the opportunities are endless with this location. The home is in great condition and has had all the major exterior and mechanical components replaced recently. A lovely family home or great rental.

#### **Exterior**

Exterior Wood, Vinyl

Exterior Features Back Lane, Fenced, Flat Site, Low Maintenance Landscape, Schools,

**Shopping Nearby** 

Roof Asphalt Shingles

Construction Wood, Vinyl

Foundation Concrete Perimeter