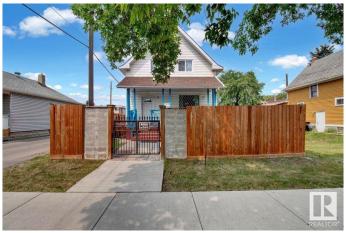

## \$445.000

3 Bedroom, 2.00 Bathroom, 1,279 sqft Single Family on 0.00 Acres

Queen Mary Park, Edmonton, AB

Rare Opportunity just minutes to the New Brewery District, Ice District and Edmonton's growing Core. The best of both worlds in this charming, updated 2 storey Victorian home. Most of the windows are updated as well as New shingles & siding in the past year. New furnace and hot water tank. Potential is endless with business and zoning opportunities this home is in ideal location with walking distance to MacEwan University, LRT and transit. This would make a great investment property and the opportunities are endless with this location. The home is in great condition and has had all the major exterior and mechanical components replaced recently. A lovely family home or great rental.

#### **Exterior**

Exterior Wood, Vinyl

Exterior Features Back Lane, Fenced, Flat Site, Low Maintenance Landscape, Schools,

**Shopping Nearby** 

Roof Asphalt Shingles

Construction Wood, Vinyl

Foundation Concrete Perimeter