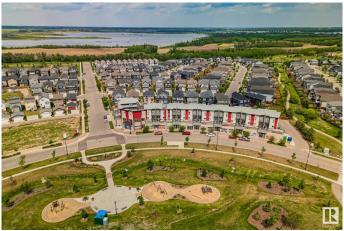

#### \$168,888

0 Bedroom, 0.00 Bathroom, Business on 0.00 Acres

Trumpeter Area, Edmonton, AB

Turnkey Boba Tea Shop in Growing NW Edmonton â€" Untapped Potential! The business offers modern branding, quality equipment, kids arcade claw machine and a stylish interior, making it truly turnkeyâ€" it can be grown into food/beverage concept in a high-potential area. The current owner has not yet tapped into third-party delivery services such as Uber Eats, DoorDash, or SkipTheDishes, nor has there been any formal marketing push, offering a huge upside for the next owner to increase visibility and revenue. Highlights: - Fully built-out tea shop with dine-in and takeout setup - All equipment, fixtures, inventory included - Great lease terms - Huge growth opportunity with online delivery & marketing - Ideal for bubble tea, coffee, dessert café, or fusion drink concepts -Large support from local Big Lake Community - Strategically located near park, residential developments, and walking trails. Chance to acquire & avoid hassle of starting from scratch

## **Community Information**

Address N/A

Area Edmonton

Subdivision Trumpeter Area

City Edmonton
County ALBERTA

Province AB

Postal Code T5S 0N5