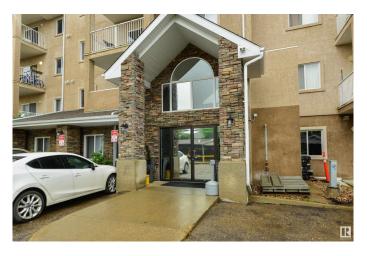

# **Community Information**

Address 226 2305 35a Avenue

Area Edmonton
Subdivision Wild Rose
City Edmonton
County ALBERTA

Province AB

Postal Code T6T 1Z2

# of Stories 4
Stories 1

Has Basement Yes

Basement None, No Basement

## **Exterior**

Exterior Wood, Stucco

Exterior Features Schools, Shopping Nearby

Roof Asphalt Shingles
Construction Wood, Stucco

Foundation Concrete Perimeter