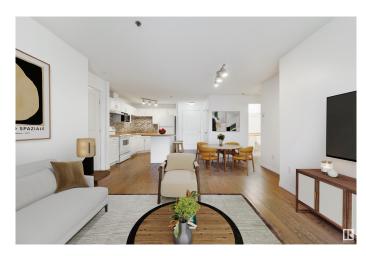

### \$184,900

2 Bedroom, 2.00 Bathroom, 830 sqft Condo / Townhouse on 0.00 Acres

Wild Rose, Edmonton, AB

This bright, freshly painted, 2 bedroom condo is sure to impress! The open concept layout offers the ideal space for hosting. Cook in your spacious kitchen or relax in the large living room which connects to the balcony. The sizable master bedroom flows seamlessly to a walk-through closet and a FULL 4 piece ensuite. On the opposite side of the unit, which is perfect for privacy, you'll find a second bedroom with close proximity to the main 4 piece bathroom. Other bonuses you'll find here are in-suite laundry, an in-suite storage room, assigned parking and a social room. With close access to the Henday and all amenities, you won't want to miss this beautiful home!

#### **Essential Information**

MLS® # E4442622

Price \$184,900

Bedrooms 2

Bathrooms 2.00

Full Baths 2

Square Footage 830

Acres 0.00 Year Built 2004