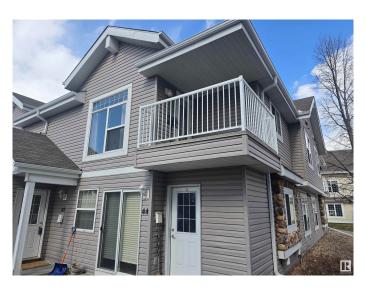

# \$200,000 - 48 150 Edwards Drive, Edmonton

MLS® #E4442635

## \$200,000

2 Bedroom, 1.00 Bathroom, 772 sqft Condo / Townhouse on 0.00 Acres

Ellerslie, Edmonton, AB

Beautiful Condo with Green Views, Vaulted Ceilings & Stylish Finishes This bright and spacious 2-bedroom condo offers comfort, style, and an unbeatable location. Enjoy peaceful green space views from your large private balcony, soaring vaulted ceilings, and beautiful windows that flood the home with natural light. The spacious kitchen features rich maple cabinets, all appliances, and plenty of counter spaceâ€"perfect for cooking and entertaining. You'll love the large bathroom with a deep soaker tub, heated floors, and the convenience of in-suite laundry. A generous primary bedroom and one included parking stall complete this exceptional home.

Built in 2005

Type Condo / Townhouse

Sub-Type Carriage

Style Bungalow

Status Active

# of Stories 1
Stories 1

Has Basement Yes
Basement None

**Exterior** 

Exterior Wood, Stone, Vinyl

Exterior Features Backs Onto Park/Trees, Golf Nearby, Playground Nearby, Public

Swimming Pool, Public Transportation, Schools, Shopping Nearby

Roof Asphalt Shingles
Construction Wood, Stone, Vinyl
Foundation Concrete Perimeter