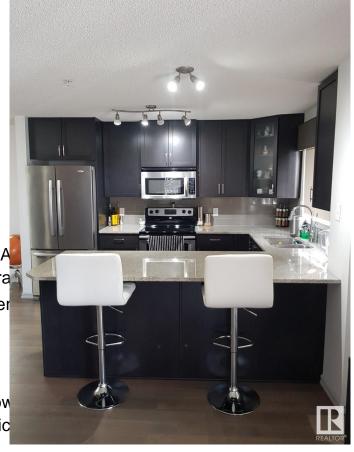

## \$209,000

2 Bedroom, 2.00 Bathroom, 1,044 sqft Condo / Townhouse on 0.00 Acres

Larkspur, Edmonton, AB

Bright and spacious former show suite in Aspen Meadows! This 2 bed, 2 bath corner unit features a large U-shaped kitchen with quartz countertops, maple cabinets, and stainless steel appliances. Enjoy laminate flooring, in-suite laundry, and a southwest-facing wraparound balcony with gas line for BBQ. Includes titled underground parking, separate storage cage, and access to fitness room & guest suite. Condo fees cover all utilities. Walk to shopping, dining, and Meadows Rec Centre with quick access to Whitemud & Anthony Henday.