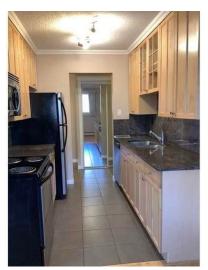

### \$235,000

3 Bedroom, 1.50 Bathroom, 1,062 sqft Condo / Townhouse on 0.00 Acres

Strathcona, Edmonton, AB

Amazing TOP FLOOR Three-bedroom with large storage room APARTMENT in Old Strathcona within walking distance to the trendy district of Whyte Ave, Old Strathcona farmers market and the UOFA. Heat, water, In-suite laundry, energized parking stall, modern galley style kitchen with loads of cabinets, Hardwood flooring and a large balcony to name a few amazing details this apartment has to offer. Perfect investment property for that Savvy investor or Ideal location for students going to UofA.

#### Interior

Interior Features ensuite bathroom

Appliances Dishwasher-Built-In, Euro Washer/Dryer Combo, Microwave Hood Fan,

Refrigerator, Stove-Electric

Heating Baseboard, Water