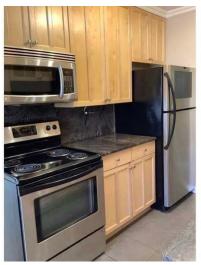

### \$235,000

3 Bedroom, 1.50 Bathroom, 1,062 sqft Condo / Townhouse on 0.00 Acres

Strathcona, Edmonton, AB

Amazing TOP FLOOR Three-bedroom with large storage room APARTMENT in Old Strathcona within walking distance to the trendy district of Whyte Ave, Old Strathcona farmers market and the UOFA. Heat, water, In-suite laundry, energized parking stall, modern galley style kitchen with loads of cabinets, Hardwood flooring and a large balcony to name a few amazing details this apartment has to offer. Perfect investment property for that Savvy investor or Ideal location for students going to UofA.

#### Interior

Interior Features ensuite bathroom

Appliances Dishwasher-Built-In, Euro Washer/Dryer Combo, Microwave Hood Fan,

Refrigerator, Stove-Electric

Heating Baseboard, Water