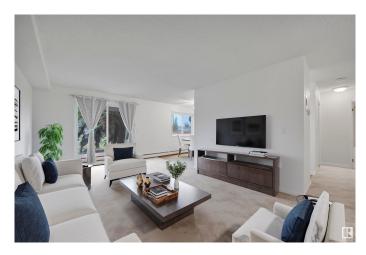

## \$100,000

1 Bedroom, 1.00 Bathroom, 734 sqft Condo / Townhouse on 0.00 Acres

Forest Green\_STPL, Stony Plain, AB

Adorable and Affordable! This upgraded and move-in ready unit in Meridian Pines is ready for a new owner...could it be YOU? Easily accessible on the ground floor (you don't do stairs? No problem!), and offering a view to a lovely greenspace from all of the windows. This is a perfect starter, down-sizer, or rental opportunity! The living rm offers plenty of space for relaxing or hosting friends and family. Sliding doors take you to a private patio, perfect for sipping your morning coffee this summer. You'll love the spacious bedroom, and the upgraded 4 piece bath with newer tile floors, soaker tub, and tiled shower surround. Pretty and perfect! There is also a good-sized storage space in the unit, which you're sure to appreciate. Your assigned parking stall is just a few short steps away from the side entrance into the building, for added convenience. Ready for quick possession too! Whether you live here or invest here - you're going to love it here. Welcome Home, to a great place for new beginnings!