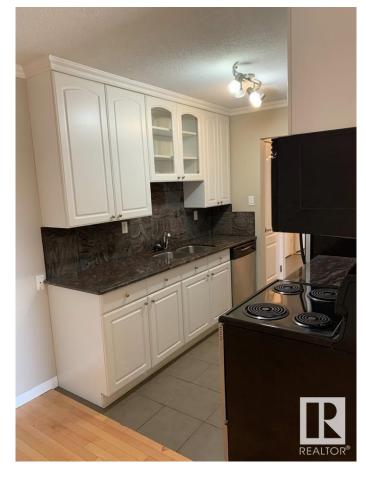

## \$159,900

1 Bedroom, 1.00 Bathroom, 711 sqft Condo / Townhouse on 0.00 Acres

Strathcona, Edmonton, AB

Amazing TOP FLOOR One-bedroom
APARTMENT in Old Strathcona within walking distance to the trendy district of Whyte Ave,
Old Strathcona farmers market and the UofA.
Heat, water, In-suite laundry, energized parking stall, modern galley style kitchen with loads of cabinets, Hardwood flooring and a large balcony to name a few amazing details this apartment has to offer. Perfect investment property for that Savvy investor or ideal location for students going to UofA.

## Interior

Appliances Dishwasher-Built-In, Euro Washer/Dryer Combo, Microwave Hood Fan,

Refrigerator, Stove-Electric

Heating Baseboard, Water