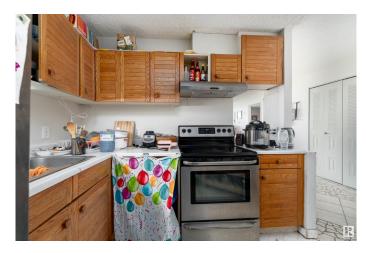

### \$190,000

2 Bedroom, 2.00 Bathroom, 853 sqft Condo / Townhouse on 0.00 Acres

Strathcona, Edmonton, AB

Experience urban living at its finest in this spacious main floor condo at Water's
Edge, located in the heart of Strathcona. The open-concept living room is expansive and bright, featuring a large window with impressive city views. The kitchen offers a warm and inviting feel, complete with plenty of counter space, wooden cabinetry, and a handy pantry. The layout is ideal for privacy and comfort, with two generously sized bedroomsâ€"each with its own 4-piece ensuite. The primary suite also includes a walk-in closet for added convenience. This condo offers the perfect blend of comfort, style, and location.

### Interior

Interior Features ensuite bathroom

Appliances Dishwasher-Built-In, Refrigerator, Stove-Electric, Window Coverings

Heating Baseboard, Hot Water, Natural Gas