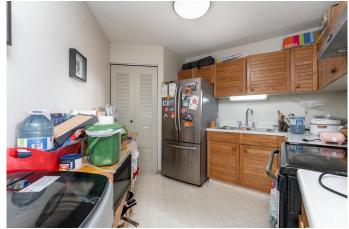

### \$190,000

2 Bedroom, 2.00 Bathroom, 853 sqft Condo / Townhouse on 0.00 Acres

Strathcona, Edmonton, AB

Experience urban living at its finest in this spacious main floor condo at Water's
Edge, located in the heart of Strathcona. The open-concept living room is expansive and bright, featuring a large window with impressive city views. The kitchen offers a warm and inviting feel, complete with plenty of counter space, wooden cabinetry, and a handy pantry. The layout is ideal for privacy and comfort, with two generously sized bedroomsâ€"each with its own 4-piece ensuite. The primary suite also includes a walk-in closet for added convenience. This condo offers the perfect blend of comfort, style, and location.

### Interior

Interior Features ensuite bathroom

Appliances Dishwasher-Built-In, Refrigerator, Stove-Electric, Window Coverings

Heating Baseboard, Hot Water, Natural Gas