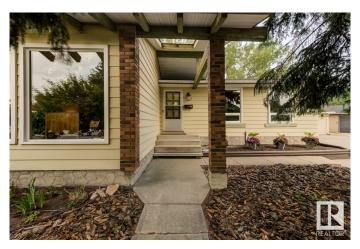

#### \$425,000

3 Bedroom, 3.00 Bathroom, 1,526 sqft Single Family on 0.00 Acres

Thorncliffe (Edmonton), Edmonton, AB

This beautiful home on a large pie lot in West Edmonton has updated 50yr shingles, windows, exterior doors, furnace, oversized HWT, and more! With over 1525sf, this house offers spacious living for everyone. Upstairs features 2 living areas separated by the kitchen and dining space, with easy access to the backyard for BBQs and gatherings. The front room has large windows for natural light, while the back living area includes a cozy wood fireplace and built-in cabinets. The kitchen has updated upscale stainless steel appliances, gas stove, pantry, & plenty of newer cabinets. There is a main bathroom, 3 bedrooms, and an owner's suite with a 3-piece ensuite with heated floors & double closets on this level. Downstairs includes laundry within another bathroom with a large jet tub, two rooms that could be converted into bedrooms, a family space, and ample storage. No back neighbours PLUS all the privacy! Easy access to walking paths off the back fence, all amenities & just a 5 min walk to the new LRT line!!