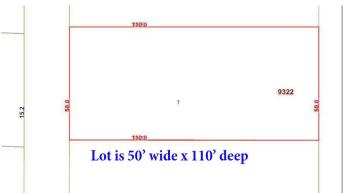

# \$379,000 - 9322 168 Street, Edmonton

MLS® #E4443993

#### \$379,000

0 Bedroom, 0.00 Bathroom, Single Family on 0.00 Acres

West Meadowlark Park, Edmonton, AB

Prime 50-foot wide lot in the highly sought-after West Meadowlark Place. Situated on a peaceful street surrounded by well-established, friendly neighbors, this property offers an excellent redevelopment opportunity