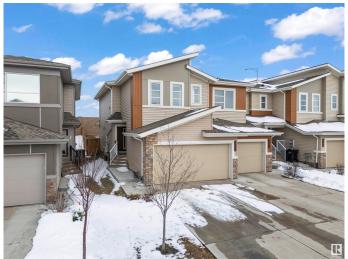

### \$445.000

3 Bedroom, 2.50 Bathroom, 1,542 sqft Single Family on 0.00 Acres

Cavanagh, Edmonton, AB

Located in the vibrant community of Cavanagh in SW Edmonton, this former Sterling Showhome is a beautifully maintained half-duplex offering 1,542 sq ft of thoughtfully designed living space. Built in 2020, it features 3 bedrooms, 2.5 bathrooms, and an open-concept main floor with stylish finishes, including vinyl plank and tile flooring. The upper level includes a convenient laundry room and a spacious primary suite with a 5-piece ensuite. The home also offers an unfinished basement for future development and a double attached garage. Situated on a west-facing lot and close to schools, shopping, and major roadways, this home blends comfort, quality, and location.

Year Built 2020

Type Single Family
Sub-Type Half Duplex
Style 2 Storey
Status Active

#### **Exterior**

Exterior Wood, Vinyl

Exterior Features Airport Nearby, Schools, Shopping Nearby, See Remarks

Roof Asphalt Shingles

Construction Wood, Vinyl

Foundation Concrete Perimeter