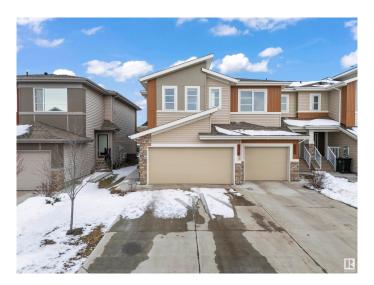

### \$445.000

3 Bedroom, 2.50 Bathroom, 1,542 sqft Single Family on 0.00 Acres

Cavanagh, Edmonton, AB

Located in the vibrant community of Cavanagh in SW Edmonton, this former Sterling Showhome is a beautifully maintained half-duplex offering 1,542 sq ft of thoughtfully designed living space. Built in 2020, it features 3 bedrooms, 2.5 bathrooms, and an open-concept main floor with stylish finishes, including vinyl plank and tile flooring. The upper level includes a convenient laundry room and a spacious primary suite with a 5-piece ensuite. The home also offers an unfinished basement for future development and a double attached garage. Situated on a west-facing lot and close to schools, shopping, and major roadways, this home blends comfort, quality, and location.

Year Built 2020

Type Single Family
Sub-Type Half Duplex
Style 2 Storey
Status Active

#### **Exterior**

Exterior Wood, Vinyl

Exterior Features Airport Nearby, Schools, Shopping Nearby, See Remarks

Roof Asphalt Shingles

Construction Wood, Vinyl

Foundation Concrete Perimeter