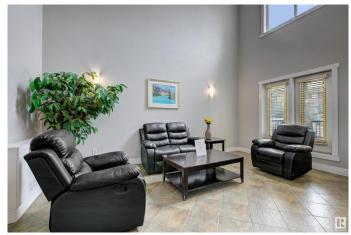

## \$229,000

2 Bedroom, 2.00 Bathroom, 878 sqft Condo / Townhouse on 0.00 Acres

Blackmud Creek, Edmonton, AB

Great starter home or invesment opportunity in the quiet community of Blackmud Creek. This well kept top floor 878 Sqft condo boasts open concept living room with a fireplace, kitchen and dining area. Spacious master bedroom has its on en-suite bathroom and lots of natural light. The 2nd bedroom is vey spacious as well. For the BBQ/outdoors lovers there is a balcony! There is also a storage with the underground parking stall. Across from an elementary school, next to a shopping complex, and public transportation right outside the building. OPPORTUNITY, LOCATION, CONDITION!

## Interior

Interior Features ensuite bathroom

Appliances Dishwasher-Built-In, Microwave Hood Fan, Refrigerator, Stacked

Washer/Dryer, Stove-Electric

Heating Forced Air-1, Natural Gas