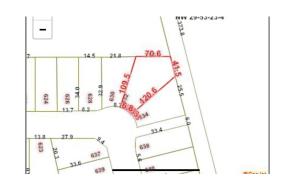

### \$332,900

0 Bedroom, 0.00 Bathroom, Single Family on 0.00 Acres

Fraser, Edmonton, AB

HUGE PIE SHAPED LOT IN VERY PRESTIGIOUS FRASER VISTA, SELLER HAS A PLAN TO BUILD 2877sf 2 STORY HOME WITH TRIPLE CAR GARAGE. LOT SIZE 7819.24SF. CLOSE TO SCHOOLS, TRANSIT, RIVER VALLEY, SHOPPING AND HENDAY.