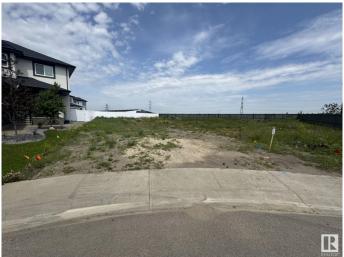

### \$332,900

0 Bedroom, 0.00 Bathroom, Single Family on 0.00 Acres

Fraser, Edmonton, AB

HUGE PIE SHAPED LOT IN VERY PRESTIGIOUS FRASER VISTA, SELLER HAS A PLAN TO BUILD 2877sf 2 STORY HOME WITH TRIPLE CAR GARAGE. LOT SIZE 7819.24SF. CLOSE TO SCHOOLS, TRANSIT, RIVER VALLEY, SHOPPING AND HENDAY.