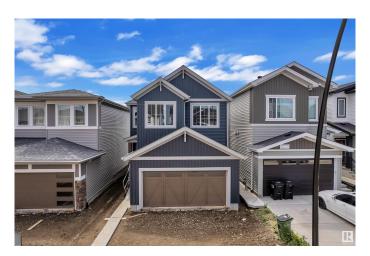

## \$589.900

3 Bedroom, 2.50 Bathroom, 1,875 sqft Single Family on 0.00 Acres

The Uplands, Edmonton, AB

Welcome to The Uplands at Riverview! This exceptional 2-storey home with POND VIEWS. Featuring a SEPARATE SIDE ENTRY, this home is perfect for future suite potential or multigenerational living. Designed with functionality and style, the main floor BOAST" 9' CELLINGS, elegant laminate flooring, and a bright open-concept layout. The chef-inspired kitchen includes QUARTZ COUNTERTOP, a large island, soft-close cabinetry, and a convenient walk-through pantry. The spacious living room is filled with natural light and highlighted by a sleek ELECTRIC FIREPLACE and stunning views of the pond. Upstairs, you'll find a generous BONUS ROOM and three spacious bedrooms. including the luxurious primary suite with a large WALK-IN CLOSET and a beautifully finished ensuite featuring dual sinks and a STANDING SHOWER. Enjoy morning coffee or evening sunsets with a view

## **Exterior**

Exterior Wood, Vinyl

Exterior Features Not Fenced, Not Landscaped, See Remarks

Roof Asphalt Shingles

Construction Wood, Vinyl

Foundation Concrete Perimeter