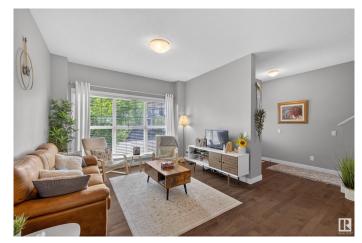

### \$464,900

1 Bedroom, 2.50 Bathroom, 1,429 sqft Single Family on 0.00 Acres

Paisley, Edmonton, AB

Welcome to Paisley! Steps from the dog park and green space, this well-priced home offers an open-concept layout perfect for entertaining. The main floor features hardwood throughout and a spacious kitchen with stainless steel appliances, a center island, and ample counter and cabinet space w/9' ceilings. Upstairs has a primary suite with walk-in closet and ensuite, two more bedrooms, a full bath, laundry, and an office nook. Enjoy the convenience of a newly built garage, fully fenced yard, and fresh landscapingâ€"all the work is done. Close to schools, shops, and parks, this move-in ready home is a must-see!