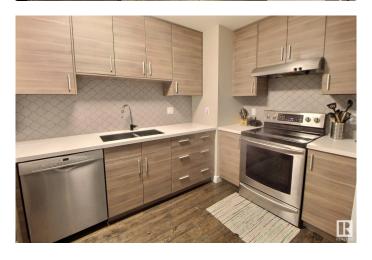

#### \$325,000

2 Bedroom, 1.50 Bathroom, 1,408 sqft Condo / Townhouse on 0.00 Acres

Strathcona, Edmonton, AB

Located steps from Edmonton's river valley, Whyte Ave, and so many great amenities in one of the city's most walkable areas - this gorgeous home has central AC and a ton of other great upgrades. Walking in, you'll see a large entry area, with access to the attached garage and mechanical room. Upstairs in the main living area is a spacious living room (with access to the balcony), remodeled kitchen, designated dining space and a half bath. Up one more flight of stairs are two generously sized bedrooms - each with their own walk in closet - and an updated full bathroom. This home is a MUST SEE!

#### Interior

Appliances Air Conditioning-Central, Dishwasher-Built-In, Dryer, Hood Fan,

Refrigerator, Stove-Electric, Vacuum System Attachments, Vacuum

Systems, Washer, Window Coverings

Heating Forced Air-1, Natural Gas