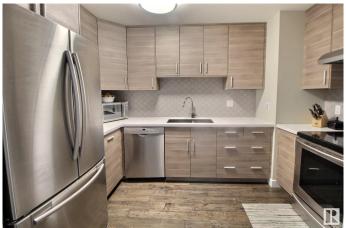

#### \$325,000

2 Bedroom, 1.50 Bathroom, 1,408 sqft Condo / Townhouse on 0.00 Acres

Strathcona, Edmonton, AB

Located steps from Edmonton's river valley, Whyte Ave, and so many great amenities in one of the city's most walkable areas - this gorgeous home has central AC and a ton of other great upgrades. Walking in, you'll see a large entry area, with access to the attached garage and mechanical room. Upstairs in the main living area is a spacious living room (with access to the balcony), remodeled kitchen, designated dining space and a half bath. Up one more flight of stairs are two generously sized bedrooms - each with their own walk in closet - and an updated full bathroom. This home is a MUST SEE!

#### Interior

Appliances Air Conditioning-Central, Dishwasher-Built-In, Dryer, Hood Fan,

Refrigerator, Stove-Electric, Vacuum System Attachments, Vacuum

Systems, Washer, Window Coverings

Heating Forced Air-1, Natural Gas