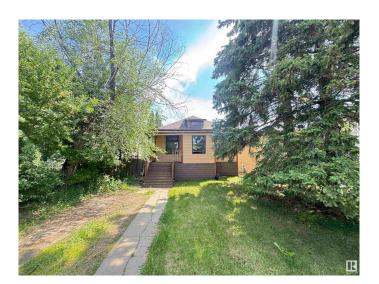

## \$430,000

3 Bedroom, 2.00 Bathroom, 1,071 sqft Single Family on 0.00 Acres

Queen Alexandra, Edmonton, AB

Location! Location! Quiet street, amazing holding property until you want to redevelop, back facing playground! Walking distance to Whyte Ave and UofA! A beautiful bungalow with a historical touch. This home has seen upgrades throughout the years, shingles, windows, an upgraded kitchen, and lots more, while maintaining its historical charm of the early 1900s! It is close to all of the amenities. Lastly, the lot values in this location continue to rise. Grab this lot and move into a ready home while you still can! Immediate possession available.UNIQUE STUDY W/FIREPLACE, CEDAR & OAK EXT DOORS. FIRST TIME HOME BUYER OR **INVESTMENT ALERT!** 

Type Single Family

Sub-Type Detached Single Family

Style Bungalow

Status Active

#### **Exterior**

Exterior Wood, Vinyl

Exterior Features Back Lane, Fenced, Public Transportation, Schools, Shopping Nearby

Roof Asphalt Shingles

Construction Wood, Vinyl

Foundation Concrete Perimeter