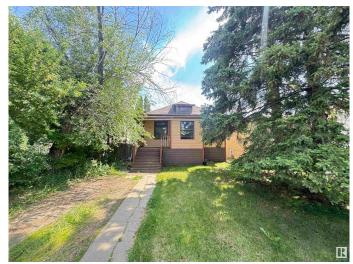

## \$430,000

3 Bedroom, 2.00 Bathroom, 1,071 sqft Single Family on 0.00 Acres

Queen Alexandra, Edmonton, AB

Location! Location! Quiet street, amazing holding property until you want to redevelop, back facing playground! Walking distance to Whyte Ave and UofA! A beautiful bungalow with a historical touch. This home has seen upgrades throughout the years, shingles, windows, an upgraded kitchen, and lots more, while maintaining its historical charm of the early 1900s! It is close to all of the amenities. Lastly, the lot values in this location continue to rise. Grab this lot and move into a ready home while you still can! Immediate possession available.UNIQUE STUDY W/FIREPLACE, CEDAR & OAK EXT DOORS. FIRST TIME HOME BUYER OR **INVESTMENT ALERT!** 

Type Single Family

Sub-Type Detached Single Family

Style Bungalow

Status Active

#### **Exterior**

Exterior Wood, Vinyl

Exterior Features Back Lane, Fenced, Public Transportation, Schools, Shopping Nearby

Roof Asphalt Shingles

Construction Wood, Vinyl

Foundation Concrete Perimeter