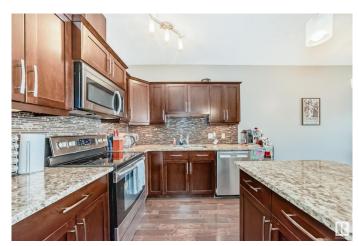

## \$209,998

1 Bedroom, 1.00 Bathroom, 698 sqft Condo / Townhouse on 0.00 Acres

Pleasantview (Edmonton), Edmonton, AB

Welcome to Serenity Gardens! This top-floor 1 bed + den condo offers a bright, open-concept layout with hardwood floors, granite counters, stainless steel appliances, and a kitchen island with eating bar. Enjoy a spacious living area, full 4-piece bath, versatile den, in-suite laundry, central A/C, and a sunny south-facing balcony with gas line. Comes with titled underground parking and storage cage. Ideally located near the U of A, Whyte Ave, shopping, and transitâ€"urban living at its best!

Interior

Appliances Dishwasher-Built-In, Dryer, Microwave Hood Fan, Refrigerator,

Stove-Electric, Washer, Window Coverings

Heating Forced Air-1, Natural Gas