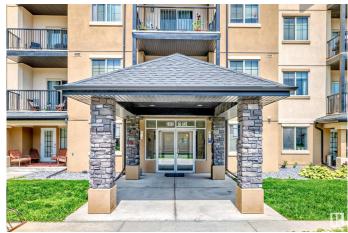

## \$209,998

1 Bedroom, 1.00 Bathroom, 698 sqft Condo / Townhouse on 0.00 Acres

Pleasantview (Edmonton), Edmonton, AB

Welcome to Serenity Gardens! This top-floor 1 bed + den condo offers a bright, open-concept layout with hardwood floors, granite counters, stainless steel appliances, and a kitchen island with eating bar. Enjoy a spacious living area, full 4-piece bath, versatile den, in-suite laundry, central A/C, and a sunny south-facing balcony with gas line. Comes with titled underground parking and storage cage. Ideally located near the U of A, Whyte Ave, shopping, and transitâ€"urban living at its best!

Amenities Air Conditioner, No Animal Home, No Smoking Home, Parking-Visitor,

Party Room, Patio, Secured Parking, Security Door, Storage-Locker

Room, Natural Gas BBQ Hookup

Parking Heated, Parkade, Underground