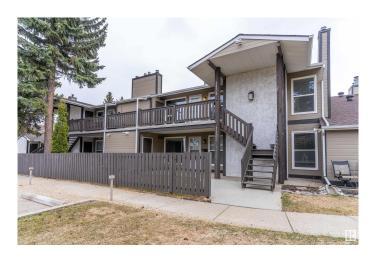

# \$195,000 - 1134 Saddleback Road, Edmonton

MLS® #E4446152

#### \$195,000

2 Bedroom, 1.00 Bathroom, 957 sqft Condo / Townhouse on 0.00 Acres

Skyrattler, Edmonton, AB

FRESHLY PAINTED and ALL NEW FLOORING in Living/Dining/Kitchen/Pantry and Bedrooms. Welcome to Hunters Run on Saddleback Road, 2 bed 1 bath unit is ideal for ANY first time home buyer or a savvy investor. The unit is beautifully located close to a playground, and is on a bus route offering direct connectivity to Century Park. Amenities and shopping are close by. Access to Anthony Henday and QE2 is a breeze. A well managed and a very quiet complex is a bonus. The unit has had numerous upgrades in the last 2 years including granite countertops, newer Hot Water Tank, new flooring, fresh paint and new LED lights. The corner pantry offers lots of space, and there's a separate storage unit on the same floor.

# **Exterior**

Exterior Wood, Stucco

Exterior Features Airport Nearby, Playground Nearby, Public Transportation, Shopping

Nearby

Roof Asphalt Shingles
Construction Wood, Stucco

Foundation Concrete Perimeter