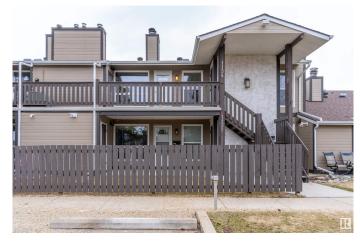

# \$195,000 - 1134 Saddleback Road, Edmonton

MLS® #E4446152

#### \$195,000

2 Bedroom, 1.00 Bathroom, 957 sqft Condo / Townhouse on 0.00 Acres

Skyrattler, Edmonton, AB

FRESHLY PAINTED and ALL NEW FLOORING in Living/Dining/Kitchen/Pantry and Bedrooms. Welcome to Hunters Run on Saddleback Road, 2 bed 1 bath unit is ideal for ANY first time home buyer or a savvy investor. The unit is beautifully located close to a playground, and is on a bus route offering direct connectivity to Century Park. Amenities and shopping are close by. Access to Anthony Henday and QE2 is a breeze. A well managed and a very quiet complex is a bonus. The unit has had numerous upgrades in the last 2 years including granite countertops, newer Hot Water Tank, new flooring, fresh paint and new LED lights. The corner pantry offers lots of space, and there's a separate storage unit on the same floor.

# **Exterior**

Exterior Wood, Stucco

Exterior Features Airport Nearby, Playground Nearby, Public Transportation, Shopping

Nearby

Roof Asphalt Shingles
Construction Wood, Stucco

Foundation Concrete Perimeter