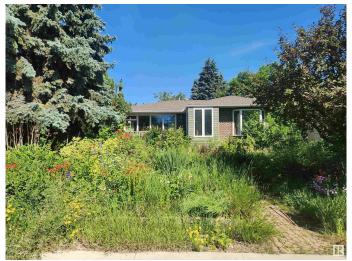

### \$569,900

3 Bedroom, 2.00 Bathroom, 1,379 sqft Single Family on 0.00 Acres

Belgravia, Edmonton, AB

Exceptional Opportunity in Belgravia! This charming 1,378 sq.ft. bungalow sits on a generous 60 ft x 101 ft lot (6012 sq.ft / 558 m²) in one of Edmonton's most sought-after neighborhoods. Perfect for first-time buyers, growing families, investors, or builders, this property offers endless potential. The bright, open main floor is filled with natural light and features newly exposed original hardwood flooring, 3 bedrooms, a 3-piece bathroom, and kitchen. The fully finished basementâ€"with a separate entranceâ€"includes a second kitchen, spacious living room, den and 2 other rooms used as bedrooms (one has laundry in it) and 3-piece bathroom. Updates include newer windows, roof, and furnace. Ideally located just a short walk from the University of Alberta, hospital, schools, LRT, and only blocks from the river valley and trail system.

#### **Exterior**

Exterior Wood, Vinyl

Exterior Features Back Lane, Landscaped, Park/Reserve, Playground Nearby, Public

Transportation, Schools, Shopping Nearby

Roof Asphalt Shingles

Construction Wood, Vinyl