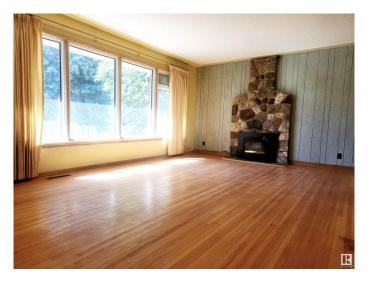

### \$569,900

3 Bedroom, 2.00 Bathroom, 1,379 sqft Single Family on 0.00 Acres

Belgravia, Edmonton, AB

Exceptional Opportunity in Belgravia! This charming 1,378 sq.ft. bungalow sits on a generous 60 ft x 101 ft lot (6012 sq.ft / 558 m²) in one of Edmonton's most sought-after neighborhoods. Perfect for first-time buyers, growing families, investors, or builders, this property offers endless potential. The bright, open main floor is filled with natural light and features newly exposed original hardwood flooring, 3 bedrooms, a 3-piece bathroom, and kitchen. The fully finished basementâ€"with a separate entranceâ€"includes a second kitchen, spacious living room, den and 2 other rooms used as bedrooms (one has laundry in it) and 3-piece bathroom. Updates include newer windows, roof, and furnace. Ideally located just a short walk from the University of Alberta, hospital, schools, LRT, and only blocks from the river valley and trail system.

#### Interior

Appliances See Remarks

Heating Forced Air-1, Natural Gas

Fireplace Yes

Fireplaces Stone Facing

Stories 2 Has Basement Yes

Basement Full, Finished