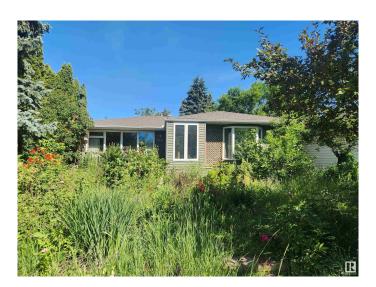

### \$569,900

3 Bedroom, 2.00 Bathroom, 1,379 sqft Single Family on 0.00 Acres

Belgravia, Edmonton, AB

Exceptional Opportunity in Belgravia! This charming 1,378 sq.ft. bungalow sits on a generous 60 ft x 101 ft lot (6012 sq.ft / 558 m²) in one of Edmonton's most sought-after neighborhoods. Perfect for first-time buyers, growing families, investors, or builders, this property offers endless potential. The bright, open main floor is filled with natural light and features newly exposed original hardwood flooring, 3 bedrooms, a 3-piece bathroom, and kitchen. The fully finished basementâ€"with a separate entranceâ€"includes a second kitchen, spacious living room, den and 2 other rooms used as bedrooms (one has laundry in it) and 3-piece bathroom. Updates include newer windows, roof, and furnace. Ideally located just a short walk from the University of Alberta, hospital, schools, LRT, and only blocks from the river valley and trail system.

#### **Exterior**

Exterior Wood, Vinyl

Exterior Features Back Lane, Landscaped, Park/Reserve, Playground Nearby, Public

Transportation, Schools, Shopping Nearby

Roof Asphalt Shingles

Construction Wood, Vinyl