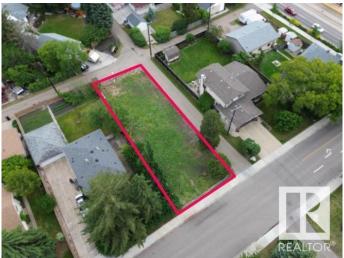

## \$609,000

0 Bedroom, 0.00 Bathroom, Single Family on 0.00 Acres

Avonmore, Edmonton, AB

This is an excellent opportunity to acquire a fully permitted site for an 8-unit complex in a prime location! Here's a concise summary highlighting the key features: DP was obtained on the Site for an 8-unit residential complex. Design: 4 two-storey units upstairs (2 units at 1273 sqft, 2 at 1285 sqft) and 4 one-bedroom basement units (each 578 sqft) Vacant Lot: 48.55 x 135 ft, ready for development Zoning: RS, allowing for a variety of building options Location: Alley entrance with no eastern neighbors, facilitating easy construction and tenant access Transport & Amenities: 1 block from LRT, proximity to ravine, shopping, Downtown, Whyte Ave, schools, rec centers. This is a rare opportunity to develop in a highly desirable area with excellent infrastructure and growth potential. If you're interested in building your investment portfolio or creating a rental income powerhouse, this site is as good as it gets!

# **Community Information**

Address 8312 73 Avenue

Area Edmonton
Subdivision Avonmore
City Edmonton
County ALBERTA

Province AB

Postal Code T6C 0E2