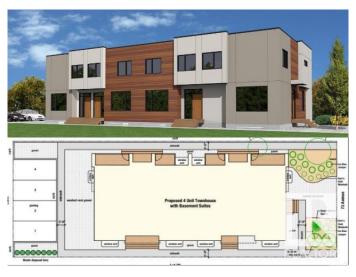

## \$609,000

0 Bedroom, 0.00 Bathroom, Single Family on 0.00 Acres

Avonmore, Edmonton, AB

This is an excellent opportunity to acquire a fully permitted site for an 8-unit complex in a prime location! Here's a concise summary highlighting the key features: DP was obtained on the Site for an 8-unit residential complex. Design: 4 two-storey units upstairs (2 units at 1273 sqft, 2 at 1285 sqft) and 4 one-bedroom basement units (each 578 sqft) Vacant Lot: 48.55 x 135 ft, ready for development Zoning: RS, allowing for a variety of building options Location: Alley entrance with no eastern neighbors, facilitating easy construction and tenant access Transport & Amenities: 1 block from LRT, proximity to ravine, shopping, Downtown, Whyte Ave, schools, rec centers. This is a rare opportunity to develop in a highly desirable area with excellent infrastructure and growth potential. If you're interested in building your investment portfolio or creating a rental income powerhouse, this site is as good as it gets!