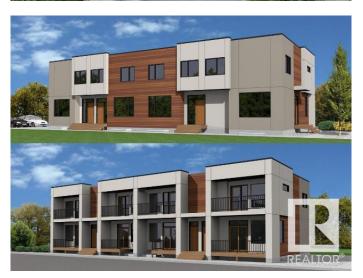

## \$609,000

0 Bedroom, 0.00 Bathroom, Single Family on 0.00 Acres

Avonmore, Edmonton, AB

This is an excellent opportunity to acquire a fully permitted site for an 8-unit complex in a prime location! Here's a concise summary highlighting the key features: DP was obtained on the Site for an 8-unit residential complex. Design: 4 two-storey units upstairs (2 units at 1273 sqft, 2 at 1285 sqft) and 4 one-bedroom basement units (each 578 sqft) Vacant Lot: 48.55 x 135 ft, ready for development Zoning: RS, allowing for a variety of building options Location: Alley entrance with no eastern neighbors, facilitating easy construction and tenant access Transport & Amenities: 1 block from LRT, proximity to ravine, shopping, Downtown, Whyte Ave, schools, rec centers. This is a rare opportunity to develop in a highly desirable area with excellent infrastructure and growth potential. If you're interested in building your investment portfolio or creating a rental income powerhouse, this site is as good as it gets!