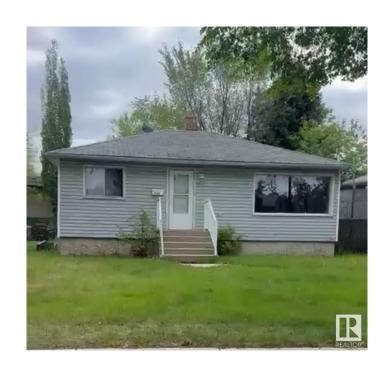

# \$425,000 - 12245 81 Street, Edmonton

MLS® #E4446564

### \$425,000

2 Bedroom, 1.00 Bathroom, 807 sqft Single Family on 0.00 Acres

Elmwood Park, Edmonton, AB

ATTENTION CMHC MLI Select, Builders and **INVESTORS!!** This corner West facing bungalow in Elmwood Park is 6,440 Square feet making it perfect for Multi-family development. 2 Bedroom and 1 Bath bungalow is solid build and is currently occupied for those who want to hold and build in near future. The basement is partially finished with a huge recreation room area that could be used as a bedroom. The unfinished part of the basement allows for tons of storage & future development. The yard is fenced and the property has Close access to everywhere as the Yellowhead Freeway is only a few blocks away. Currently rented and Immediate possession available if assume tenant.