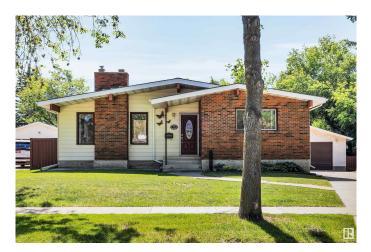

# \$450,000 - 76 Larose Drive, St. Albert

MLS® #E4446649

#### \$450,000

3 Bedroom, 1.50 Bathroom, 1,202 sqft Single Family on 0.00 Acres

Lacombe Park, St. Albert, AB

Fantastic 1200 sq. ft. open beam bungalow situated on a large pie-shaped lot in Lacombe Park! Recently renovated kitchen with full height white cabinetry, granite countertops, coffee bar and stainless steel appliances. The living room has a vaulted ceiling and a gas fireplace. Renovated main bathroom with a walk-in tub/shower. Three bedrooms up including a spacious primary with 2 pce ensuite. The basement is finished with a large rec room, a built-in murphy bed, laundry area and plenty of storage. Newer furnace and HWT. Double detached garage. The BIG backyard is well maintained, has a deck with a gazebo and has plenty of space for the kids or dog to run around. Central A/C. Walking distance to all levels of schooling and close to all amenities!