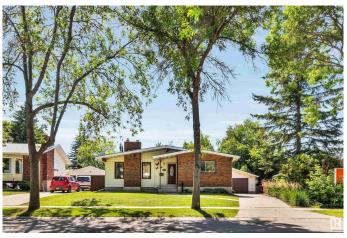

# \$450,000 - 76 Larose Drive, St. Albert

MLS® #E4446649

#### \$450,000

3 Bedroom, 1.50 Bathroom, 1,202 sqft Single Family on 0.00 Acres

Lacombe Park, St. Albert, AB

Fantastic 1200 sq. ft. open beam bungalow situated on a large pie-shaped lot in Lacombe Park! Recently renovated kitchen with full height white cabinetry, granite countertops, coffee bar and stainless steel appliances. The living room has a vaulted ceiling and a gas fireplace. Renovated main bathroom with a walk-in tub/shower. Three bedrooms up including a spacious primary with 2 pce ensuite. The basement is finished with a large rec room, a built-in murphy bed, laundry area and plenty of storage. Newer furnace and HWT. Double detached garage. The BIG backyard is well maintained, has a deck with a gazebo and has plenty of space for the kids or dog to run around. Central A/C. Walking distance to all levels of schooling and close to all amenities!