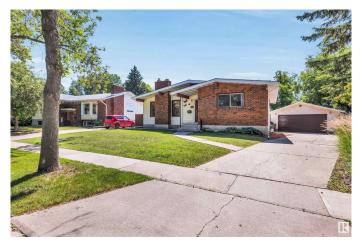

# \$450,000 - 76 Larose Drive, St. Albert

MLS® #E4446649

#### \$450,000

3 Bedroom, 1.50 Bathroom, 1,202 sqft Single Family on 0.00 Acres

Lacombe Park, St. Albert, AB

Fantastic 1200 sq. ft. open beam bungalow situated on a large pie-shaped lot in Lacombe Park! Recently renovated kitchen with full height white cabinetry, granite countertops, coffee bar and stainless steel appliances. The living room has a vaulted ceiling and a gas fireplace. Renovated main bathroom with a walk-in tub/shower. Three bedrooms up including a spacious primary with 2 pce ensuite. The basement is finished with a large rec room, a built-in murphy bed, laundry area and plenty of storage. Newer furnace and HWT. Double detached garage. The BIG backyard is well maintained, has a deck with a gazebo and has plenty of space for the kids or dog to run around. Central A/C. Walking distance to all levels of schooling and close to all amenities!