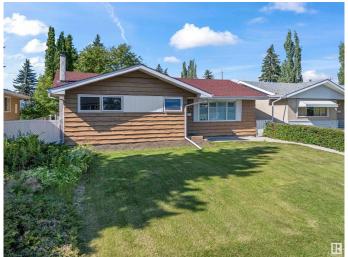

### \$569,000

5 Bedroom, 2.50 Bathroom, 1,250 sqft Single Family on 0.00 Acres

Malmo Plains, Edmonton, AB

Bungalow in Malmo Plains. This 1,250 sq ft bungalow offers a great layout and recent upgrades throughout. The main floor features 3 bedrooms and 1.5 bathrooms, with a spacious living area and bright kitchen. The basement includes 2 bedrooms, a full bathroom, and a kitchen setup, perfect for extended family or rental potential. A SEPARATE ENTRANCE adds flexibility and privacy. Major updates in the last 10 years include roofing, flooring, furnace, and windows. Located in a quiet, family-friendly neighbourhood, this home is close to all amenities, including schools, LRT, shopping, and parks.

#### **Exterior**

Exterior Wood, Vinyl

Exterior Features Back Lane, Landscaped, Playground Nearby, Public Transportation,

Schools, Shopping Nearby

Roof Asphalt Shingles

Construction Wood, Vinyl

Foundation Concrete Perimeter