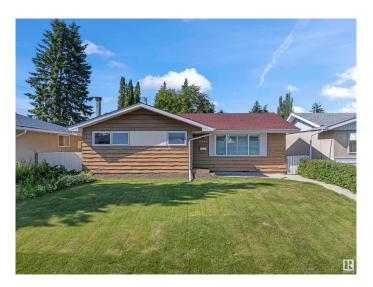

### \$569,000

5 Bedroom, 2.50 Bathroom, 1,250 sqft Single Family on 0.00 Acres

Malmo Plains, Edmonton, AB

Bungalow in Malmo Plains. This 1,250 sq ft bungalow offers a great layout and recent upgrades throughout. The main floor features 3 bedrooms and 1.5 bathrooms, with a spacious living area and bright kitchen. The basement includes 2 bedrooms, a full bathroom, and a kitchen setup, perfect for extended family or rental potential. A SEPARATE ENTRANCE adds flexibility and privacy. Major updates in the last 10 years include roofing, flooring, furnace, and windows. Located in a quiet, family-friendly neighbourhood, this home is close to all amenities, including schools, LRT, shopping, and parks.

#### **Exterior**

Exterior Wood, Vinyl

Exterior Features Back Lane, Landscaped, Playground Nearby, Public Transportation,

Schools, Shopping Nearby

Roof Asphalt Shingles

Construction Wood, Vinyl

Foundation Concrete Perimeter