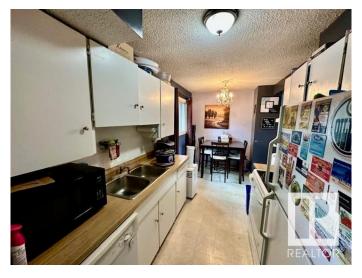

#### \$199,900

4 Bedroom, 2.00 Bathroom, 891 sqft Condo / Townhouse on 0.00 Acres

Ormsby Place, Edmonton, AB

Welcome to this 2-storey townhouse in the desirable west-end community of Ormsby Place! The main floor features a spacious living room and a bright dine-in kitchen, perfect for everyday living and entertaining. Step outside to your fenced backyard with a large deck and storage shed, ideal for summer gatherings and extra storage. Upstairs offers three generous bedrooms and a updated 4pc bathroom. The fully finished basement adds even more living space with a cozy family room and updated 3pc bath. An assigned parking stall is included for your convenience. Located within walking distance to schools, parks, a skating rink, public transit, Anthony Henday and shopping. Exterior upgrades include Windows, doors, shingles & freshly painted. Upcoming projects include fencing, concrete & stairs.

# Interior

Appliances Dishwasher-Built-In, Dryer, Hood Fan, Refrigerator, Storage Shed,

Stove-Electric, Washer, Window Coverings

Heating Forced Air-1, Natural Gas

Stories 3

Has Basement Yes

Basement Full, Finished