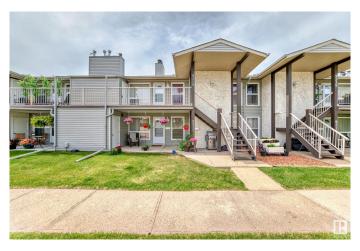

# \$159,000 - 9319 172 Street, Edmonton

MLS® #E4447276

#### \$159,000

2 Bedroom, 1.00 Bathroom, 889 sqft Condo / Townhouse on 0.00 Acres

Summerlea, Edmonton, AB

Excellent starter property or investment opportunity in The Willows at Summerlea. You'll love the convenient west central location and the curb appeal of this affordable & desirable condo complex. This unit has 2 bedrooms, 1 bathroom, in-suite laundry, and the mechanical room is tucked away (outside the unit), across from your private exterior storage room. This unit comes with 1 assigned parking stall, and the complex has plenty of visitor parking. The bathroom has 2 doors, making it a semi-ensuite, attached to the primary bedroom via the walk in closet. Functional kitchen with a dishwasher. Quick possession available!

#### **Exterior**

Exterior Wood, Vinyl, Stucco

Exterior Features Low Maintenance Landscape, Paved Lane, Playground Nearby, Public

Transportation, Shopping Nearby

Roof Asphalt Shingles

Construction Wood, Vinyl, Stucco Foundation Concrete Perimeter