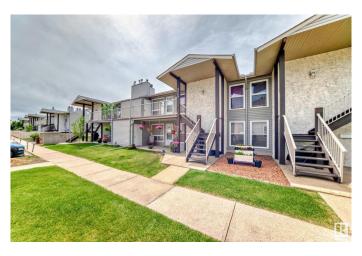

#### \$159,000

2 Bedroom, 1.00 Bathroom, 889 sqft Condo / Townhouse on 0.00 Acres

Summerlea, Edmonton, AB

Excellent starter property or investment opportunity in The Willows at Summerlea. You'll love the convenient west central location and the curb appeal of this affordable & desirable condo complex. This unit has 2 bedrooms, 1 bathroom, in-suite laundry, and the mechanical room is tucked away (outside the unit), across from your private exterior storage room. This unit comes with 1 assigned parking stall, and the complex has plenty of visitor parking. The bathroom has 2 doors, making it a semi-ensuite, attached to the primary bedroom via the walk in closet. Functional kitchen with a dishwasher. Quick possession available!

#### **Exterior**

Exterior Wood, Vinyl, Stucco

Exterior Features Low Maintenance Landscape, Paved Lane, Playground Nearby, Public

Transportation, Shopping Nearby

Roof Asphalt Shingles

Construction Wood, Vinyl, Stucco Foundation Concrete Perimeter