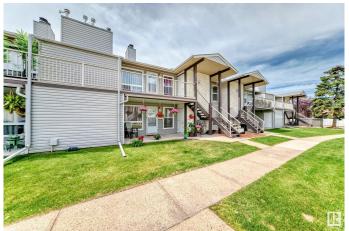

#### \$159,000

2 Bedroom, 1.00 Bathroom, 889 sqft Condo / Townhouse on 0.00 Acres

Summerlea, Edmonton, AB

Excellent starter property or investment opportunity in The Willows at Summerlea. You'll love the convenient west central location and the curb appeal of this affordable & desirable condo complex. This unit has 2 bedrooms, 1 bathroom, in-suite laundry, and the mechanical room is tucked away (outside the unit), across from your private exterior storage room. This unit comes with 1 assigned parking stall, and the complex has plenty of visitor parking. The bathroom has 2 doors, making it a semi-ensuite, attached to the primary bedroom via the walk in closet. Functional kitchen with a dishwasher. Quick possession available!

#### **Exterior**

Exterior Wood, Vinyl, Stucco

Exterior Features Low Maintenance Landscape, Paved Lane, Playground Nearby, Public

Transportation, Shopping Nearby

Roof Asphalt Shingles

Construction Wood, Vinyl, Stucco Foundation Concrete Perimeter