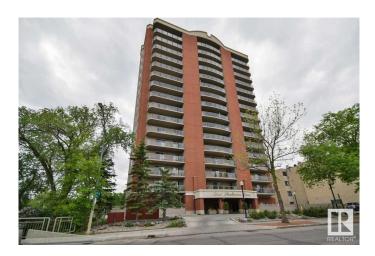

# \$339,800 - 202 10649 Saskatchewan Drive, Edmonton

MLS® #E4447428

#### \$339,800

2 Bedroom, 2.00 Bathroom, 1,044 sqft Condo / Townhouse on 0.00 Acres

Strathcona, Edmonton, AB

DOWNTOWN AND VALLEY VIEWS FROM THIS 1044 sq.ft. 2 bedroom 2 bathroom CORNER UNIT in LORD STRATHCONA MANOR conveniently located on SASKATCHEWAN DRIVE with the river valley trails at your doorstep, steps to the U of A and Whyte Avenue and guick access to Downtown. Lots of windows with north and west exposures. Features of this beautiful home include: an open layout, white cabinetry, eating island, engineered hardwood flooring, corner electric fireplace, bedrooms at the opposite ends of the living area, 4 piece main bathroom beside the second bedroom that has a walk-in closet and the primary suite has double closets and a 4 piece ensuite bathroom. Included is the stove, built-in microwave, fridge, dishwasher, INSUITE WASHER AND DRYER, all window coverings, A/C. TITLED UNDERGROUND PARKING UNIT #93 (Actual 16 on P1). The building amenities include an exercise room and visitor parking.