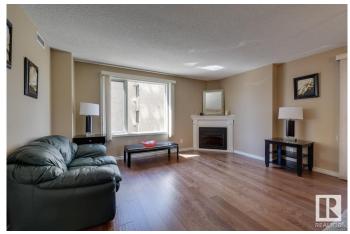

#### \$339,800

2 Bedroom, 2.00 Bathroom, 1,044 sqft Condo / Townhouse on 0.00 Acres

Strathcona, Edmonton, AB

DOWNTOWN AND VALLEY VIEWS FROM THIS 1044 sq.ft. 2 bedroom 2 bathroom CORNER UNIT in LORD STRATHCONA MANOR conveniently located on SASKATCHEWAN DRIVE with the river valley trails at your doorstep, steps to the U of A and Whyte Avenue and guick access to Downtown. Lots of windows with north and west exposures. Features of this beautiful home include: an open layout, white cabinetry, eating island, engineered hardwood flooring, corner electric fireplace, bedrooms at the opposite ends of the living area, 4 piece main bathroom beside the second bedroom that has a walk-in closet and the primary suite has double closets and a 4 piece ensuite bathroom. Included is the stove, built-in microwave, fridge, dishwasher, INSUITE WASHER AND DRYER, all window coverings, A/C. TITLED UNDERGROUND PARKING UNIT #93 (Actual 16 on P1). The building amenities include an exercise room and visitor parking.