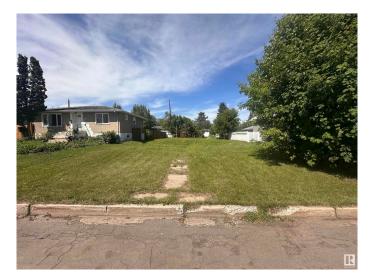

#### \$349,900

0 Bedroom, 0.00 Bathroom, Single Family on 0.00 Acres

Prince Rupert, Edmonton, AB

Redevelopment Opportunity in Prince Rupert Incredible opportunity to acquire two side by side lots in central Edmonton, totaling approx. 51 ft x 120 ft (6,120 sq ft). Zoned RS (Small Scale Residential Zone), offering flexibility for low-density redevelopment such as single-detached, semi-detached, or garden suite housing (subject to City approval). Ideally located along 111 Avenue in the growing community of Prince Rupert, just minutes to downtown, NAIT, Kingsway Mall, and the Blatchford redevelopment. Excellent transit access and walkability make this an ideal location for infill development or long-term investment. Lots are cleared and ready for your vision. Whether you're a builder, investor, or future homeowner looking to design a custom home, this land presents strong potential in an established neighbourhood. Buyer to confirm all zoning, development, and servicing details with the City of Edmonton.