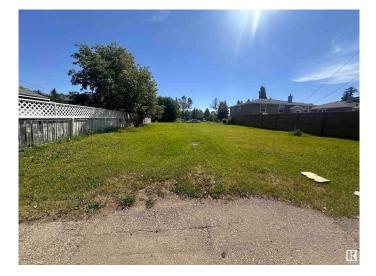

#### \$349,900

0 Bedroom, 0.00 Bathroom, Single Family on 0.00 Acres

Prince Rupert, Edmonton, AB

Redevelopment Opportunity in Prince Rupert Incredible opportunity to acquire two side by side lots in central Edmonton, totaling approx. 51 ft x 120 ft (6,120 sq ft). Zoned RS (Small Scale Residential Zone), offering flexibility for low-density redevelopment such as single-detached, semi-detached, or garden suite housing (subject to City approval). Ideally located along 111 Avenue in the growing community of Prince Rupert, just minutes to downtown, NAIT, Kingsway Mall, and the Blatchford redevelopment. Excellent transit access and walkability make this an ideal location for infill development or long-term investment. Lots are cleared and ready for your vision. Whether you're a builder, investor, or future homeowner looking to design a custom home, this land presents strong potential in an established neighbourhood. Buyer to confirm all zoning, development, and servicing details with the City of Edmonton.