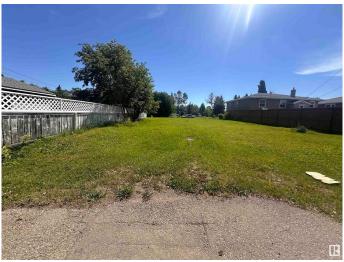

#### \$349,900

0 Bedroom, 0.00 Bathroom, Single Family on 0.00 Acres

Prince Rupert, Edmonton, AB

Redevelopment Opportunity in Prince Rupert Incredible opportunity to acquire two side by side lots in central Edmonton, totaling approx. 51 ft x 120 ft (6,120 sq ft). Zoned RS (Small Scale Residential Zone), offering flexibility for low-density redevelopment such as single-detached, semi-detached, or garden suite housing (subject to City approval). Ideally located along 111 Avenue in the growing community of Prince Rupert, just minutes to downtown, NAIT, Kingsway Mall, and the Blatchford redevelopment. Excellent transit access and walkability make this an ideal location for infill development or long-term investment. Lots are cleared and ready for your vision. Whether you're a builder, investor, or future homeowner looking to design a custom home, this land presents strong potential in an established neighbourhood. Buyer to confirm all zoning, development, and servicing details with the City of Edmonton.