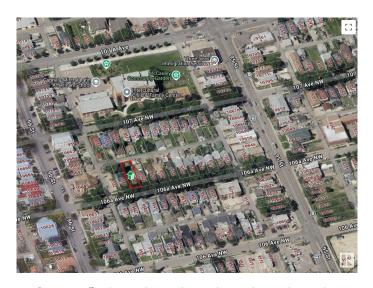

## **Community Information**

| Address     | 9546 106a Avenue |
|-------------|------------------|
| Area        | Edmonton         |
| Subdivision | Mccauley         |
| City        | Edmonton         |
| County      | ALBERTA          |
| Province    | AB               |
| Postal Code | T5H 0T2          |

#### \$155,000

0 Bedroom, 0.00 Bathroom, Single Family on 0.00 Acres

Mccauley, Edmonton, AB

33' X 122' ~ (4,035 Sq. Ft.) Vacant lot ready for infill redevelopment. No demolition required, just bring your plans and start building before winter! Located in a quieter area of McCauley where the canopy of trees lines the street. Walk to the Italian Centre shop and amenities on 95 St. RS (small scale residential) Zoning allows for a multitude of options and possibilities.