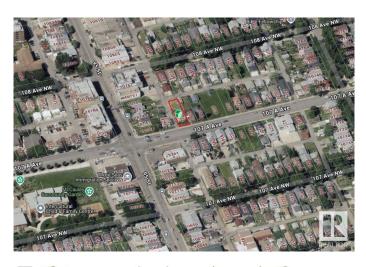

# \$210,000 - 9352 107a Avenue, Edmonton

MLS® #E4448035

#### \$210,000

0 Bedroom, 0.00 Bathroom, Single Family on 0.00 Acres

Mccauley, Edmonton, AB

33' X 122' ~ (4,026 Sq. Ft.) Vacant CORNER lot! Ready for your infill development and NO demolition required! RM h16 (Medium Scale Res.) offers many opportunities and build options. High visibility location with major transit right out front. Walk, ride or transit straight to the Downtown core. Kitty-corner to the McCauley Community Gardens.

## **Community Information**

| Address     | 9352 107a Avenue |
|-------------|------------------|
| Area        | Edmonton         |
| Subdivision | Mccauley         |
| City        | Edmonton         |
| County      | ALBERTA          |
| Province    | AB               |
| Postal Code | T5H 0Z3          |

## Exterior

Exterior Features Back Lane, Corner Lot, Public Transportation, Shopping Nearby