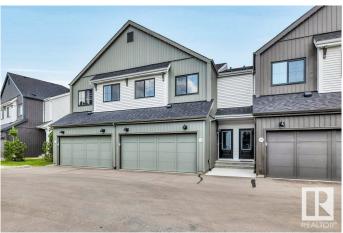

# \$399,999 - 18 1910 Collip View, Edmonton

MLS® #E4448263

## \$399,999

3 Bedroom, 2.50 Bathroom, 1,582 sqft Condo / Townhouse on 0.00 Acres

Cavanagh, Edmonton, AB

ABSOLUTELY MINT! INCREDIBLE PRICED! Like brand new, this 2 year old townhome is move in ready. Fabulous location adjacent to Blackmud creek and Cavanagh Ravine, making for a beautiful setting for walks with kids or pets. The design and finishings in the complex give it a modern and truly appealing look. This 3 bedroom unit offers top notch finishes, vinyl flooring, upgraded luxury appliances. Double attached garage, main floor mudroom, second floor bonus room and laundry closet. You will appreciate the excellent sized bedrooms including a beautiful primary suite with walk in closet and full ensuite. Finally unfinished basement for storage or play space.

# **Amenities**

Amenities Deck

Parking Double Garage Attached