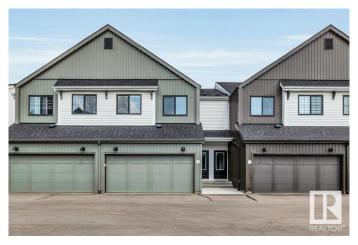

# \$399,999 - 18 1910 Collip View, Edmonton

MLS® #E4448263

## \$399,999

3 Bedroom, 2.50 Bathroom, 1,582 sqft Condo / Townhouse on 0.00 Acres

Cavanagh, Edmonton, AB

ABSOLUTELY MINT! INCREDIBLE PRICED! Like brand new, this 2 year old townhome is move in ready. Fabulous location adjacent to Blackmud creek and Cavanagh Ravine, making for a beautiful setting for walks with kids or pets. The design and finishings in the complex give it a modern and truly appealing look. This 3 bedroom unit offers top notch finishes, vinyl flooring, upgraded luxury appliances. Double attached garage, main floor mudroom, second floor bonus room and laundry closet. You will appreciate the excellent sized bedrooms including a beautiful primary suite with walk in closet and full ensuite. Finally unfinished basement for storage or play space.

# **Amenities**

Amenities Deck

Parking Double Garage Attached