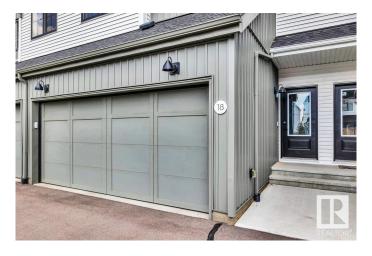

# \$399,999 - 18 1910 Collip View, Edmonton

MLS® #E4448263

## \$399,999

3 Bedroom, 2.50 Bathroom, 1,582 sqft Condo / Townhouse on 0.00 Acres

Cavanagh, Edmonton, AB

ABSOLUTELY MINT! INCREDIBLE PRICED! Like brand new, this 2 year old townhome is move in ready. Fabulous location adjacent to Blackmud creek and Cavanagh Ravine, making for a beautiful setting for walks with kids or pets. The design and finishings in the complex give it a modern and truly appealing look. This 3 bedroom unit offers top notch finishes, vinyl flooring, upgraded luxury appliances. Double attached garage, main floor mudroom, second floor bonus room and laundry closet. You will appreciate the excellent sized bedrooms including a beautiful primary suite with walk in closet and full ensuite. Finally unfinished basement for storage or play space.

# **Amenities**

Amenities Deck

Parking Double Garage Attached