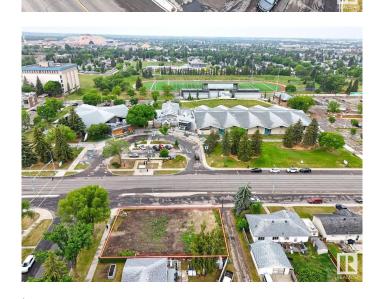

## \$739,900

0 Bedroom, 0.00 Bathroom, Single Family on 0.00 Acres

Meadowlark Park (Edmonton), Edmonton, AB

Corner Lot already Demolished & REZONED to RM h16 .. Approved for a 4-storey Building. The site also offers mixed-use potential, allowing for COMMERCIAL ON MAIN Level (like daycare) and three residential stories above â€" perfect for builders and investors looking for a value-packed project. Situated directly across from a RECREATION CENTRE, CHURCH and walking distance to two schools, parks, and other amenities. Plus, WEST EDMONTON is only 4-5 MINUTES AWAY. Don't miss out on this rare opportunity in a highly sought-after location.

## **Community Information**

Address 16222 92 Avenue

Area Edmonton

Subdivision Meadowlark Park (Edmonton)

City Edmonton

County ALBERTA

Province AB

Postal Code T5R 5C6

### **Exterior**

Exterior Features Corner Lot, Playground Nearby, Schools, Shopping Nearby, See

Remarks