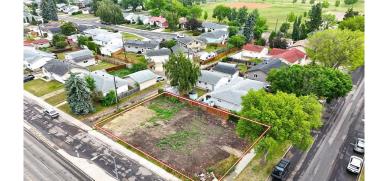

## \$739,900

0 Bedroom, 0.00 Bathroom, Single Family on 0.00 Acres

Meadowlark Park (Edmonton), Edmonton, AB

Corner Lot already Demolished & REZONED to RM h16 .. Approved for a 4-storey Building. The site also offers mixed-use potential, allowing for COMMERCIAL ON MAIN Level (like daycare) and three residential stories above â€" perfect for builders and investors looking for a value-packed project. Situated directly across from a RECREATION CENTRE, CHURCH and walking distance to two schools, parks, and other amenities. Plus, WEST EDMONTON is only 4-5 MINUTES AWAY. Don't miss out on this rare opportunity in a highly sought-after location.

## **Community Information**

Address 16222 92 Avenue

Area Edmonton

Subdivision Meadowlark Park (Edmonton)

City Edmonton

County ALBERTA

Province AB

Postal Code T5R 5C6

### **Exterior**

Exterior Features Corner Lot, Playground Nearby, Schools, Shopping Nearby, See

Remarks