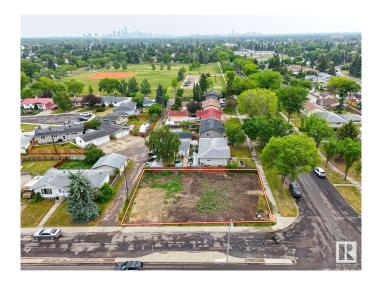

## \$739,900

0 Bedroom, 0.00 Bathroom, Single Family on 0.00 Acres

Meadowlark Park (Edmonton), Edmonton, AB

Corner Lot already Demolished & REZONED to RM h16 .. Approved for a 4-storey Building. The site also offers mixed-use potential, allowing for COMMERCIAL ON MAIN Level (like daycare) and three residential stories above â€" perfect for builders and investors looking for a value-packed project. Situated directly across from a RECREATION CENTRE, CHURCH and walking distance to two schools, parks, and other amenities. Plus, WEST EDMONTON is only 4-5 MINUTES AWAY. Don't miss out on this rare opportunity in a highly sought-after location.

## **Community Information**

Address 16222 92 Avenue

Area Edmonton

Subdivision Meadowlark Park (Edmonton)

City Edmonton

County ALBERTA

Province AB

Postal Code T5R 5C6

### **Exterior**

Exterior Features Corner Lot, Playground Nearby, Schools, Shopping Nearby, See

Remarks